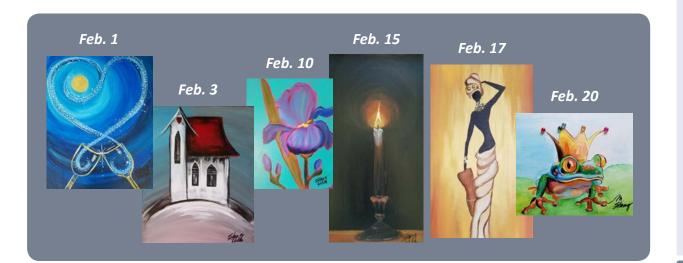

## Saturday, February 1

| Dyer-Schereville                    | 10-Noon & 1-3 |
|-------------------------------------|---------------|
| Monday, February 3<br>Griffith      | 6-8           |
| Monday, February 10<br>Munster      | 6-8           |
| Saturday, February 15<br>Cedar Lake | 10-Noon       |
| Monday, February 17<br>Merrillville | 11-1          |
| Monday, February 20<br>Lake Station | 3-5 & 6-8     |