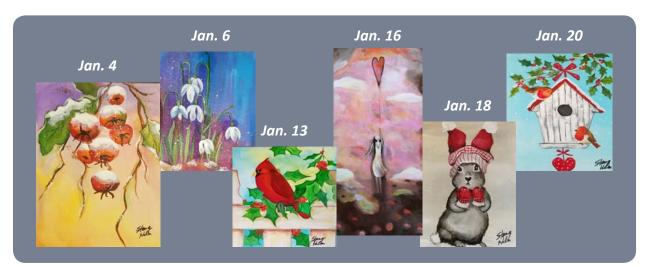

## **Locations & Times:**

| Saturday, Januray 4Dyer-Schereville10 - | Noon & 1-3 |
|-----------------------------------------|------------|
| Monday, Januray 6<br>Griffith           | 6-8        |
| Monday, Januray 13<br>Munster           | 6-8        |
| Thursday, Januray 16<br>Lake Station    | 3-5 & 6-8  |
| Saturday, Januray 18<br>Cedar Lake      | 10-12      |
| Monday, Januray 20<br>Merrillville      | 11-1       |